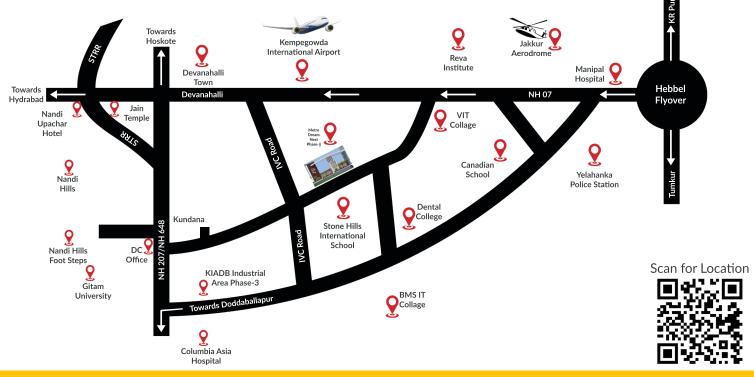

### **ROUTE MAP**

## BOOKING OPEN FOR GENERAL PUBLIC ALSO ITS RIGHT TIME TO INVEST TO BENGALURU NORTH

ON CHAPPARKALLU ROAD, NEXT TO SIR MVIT ENGINEERING COLLEGE, DRAVID PADUKONE SPORTS ACADEMY, STONE HILL INTERNATIONAL SCHOOL BEFORE DC OFFICE NEAR BENGALURU INTERNATIONAL AIRPORT 10 KM FROM YELAHANKA